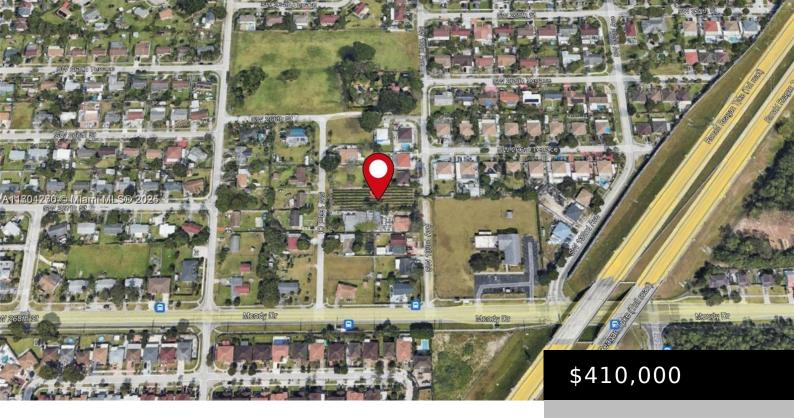

## 133RD COURT, HOMESTEAD, FL, 33032

https://igorpresman.com

Ready to Build with dual street access/entrances. 26,572-squarefoot Prime Residential Land Opportunity with exceptional potential. Located near the Turnpike, shopping centers, and Homestead Air Reserve Base. The lot provides convenience and flexibility for development. The property can be subdivided into two residential lots, making it ideal for investors or builders seeking to maximize its value. Includes well [...]