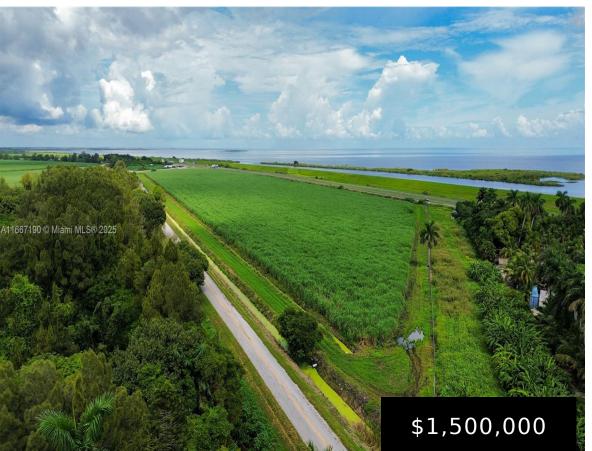

## UNINCORPORATED PALM BEACH COUNTY, FL, 33440

https://igorpresman.com

Unincorporated Palm Beach County, FL, 33440

A unique opportunity to acquire a 19 acre parcel with great exposure to Highway US27, located just south of Lake Okeechobee in Palm Beach County, FL and within 15 minutes of Airglades Airport of Hendry County. The property is surrounded by a natural reservoir lake adding to its beauty. A major tourist attraction in the [...]