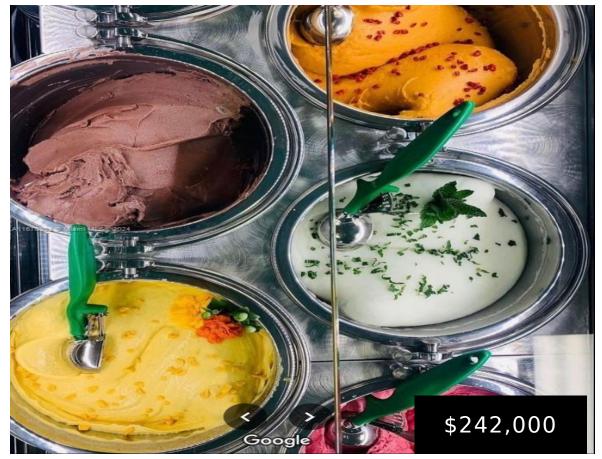

## **SUNRISE, FL, 33326**

https://igorpresman.com

Strategic Location: Located in a high-traffic shopping plaza, surrounded by well-known stores such as Publix, Dollar Tree, and AMC Theatre, ensuring a steady flow of potential customers. Fully Equipped Facilities: Features a grease trap and a solids interceptor, offering the versatility needed to convert it into a restaurant if desired. Cozy and Prestigious Atmosphere: With [...]