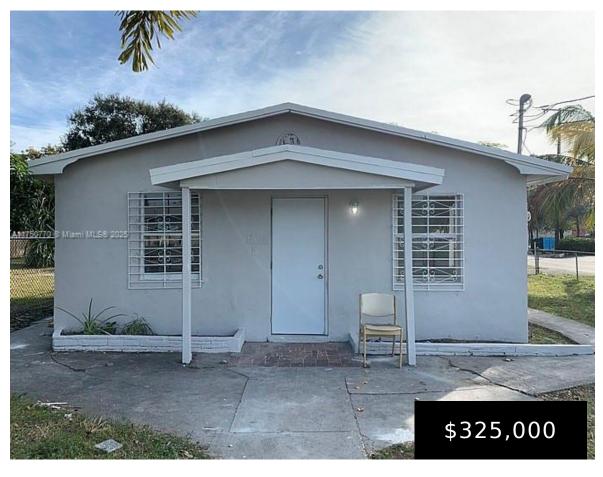

## 10 28TH WAY, FORT LAUDERDALE, FL, 33311

https://igorpresman.com

10 28th Way, Fort Lauderdale, FL, 33311

Spacious 3 Beds 1 Bath home. Property seat on a larger corner lot of 6000 SF. A must see!

- 3 beds
- 1 bath
- Residential
- Single Family Residence
- Active
- 1232 sq ft