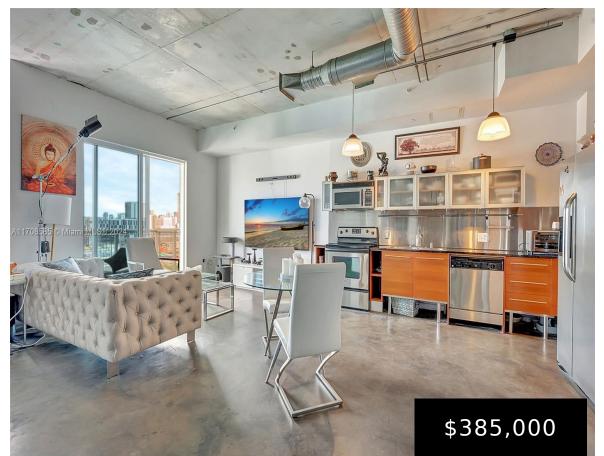

## 10 SOUTH RIVER DR, MIAMI, FL, 33130

https://igorpresman.com

Step into luxury living w/ this 1 bedroom, corner penthouse at Neo Lofts, offering breathtaking views of downtown Brickell and the tranquil Miami River. This unit boasts an open layout complemented by unique polished concrete floors and industrial-chic finishes, exuding a stylish loft vibe. Soaring ceilings and large windows fill the space w/ light, while [...]

- 1 bed
- 1 bath
- Residential
- Condominium
- Active
- 696 sq ft