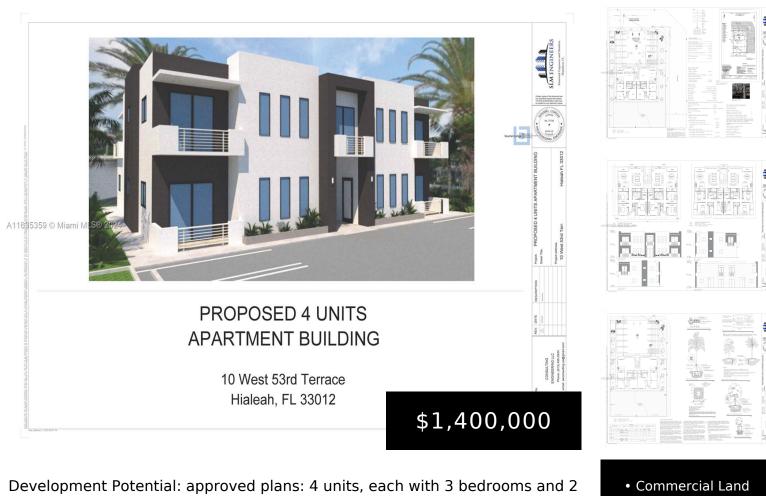

## 10 53RD TER, HIALEAH, FL, 33012

https://igorpresman.com

Development Potential: approved plans: 4 units, each with 3 bedrooms and 2 bathrooms (1,600 sq ft per unit) Potential income \$14,000 per month Maximum potential: (plans can be modified)to up to 12 units . Additional Considerations: Appreciation: Plans include 8 parking spaces, which may need to be increased if the number of units is maximized. [...]