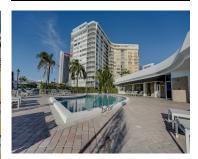

## **Building Details**

Cooling features: Central Air Building Name: LAKE POINT TOWER Heating: Central NewConstructionYN: No Exterior material: CBS Construction Parking: 1 Space

Beautiful unit overlooking the intracoastal. Amazing views of Hallandale and

updated kitchen featuring all stainless-steel appliances. Updated bathrooms.

the oceanscapes. This unit is ready to move in and made into your own tropical paradise. Gated community with guard at the front. Beautifully