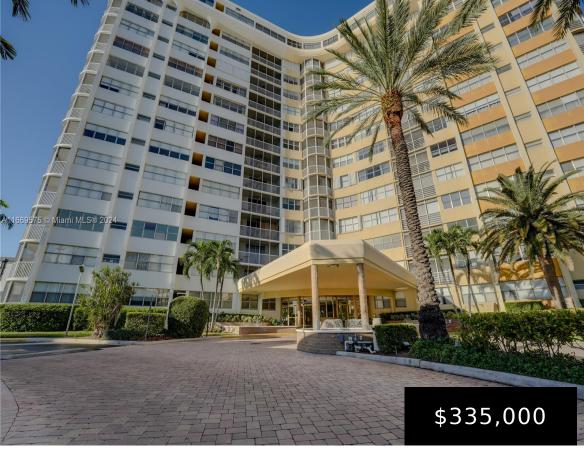

## **100 GOLDEN ISLES, HALLANDALE BEACH, FL, 33009**

https://igorpresman.com

- 2 beds
- 2 baths
- Residential
- Condominium
- Active
- 1259 sq ft

×

## **Building Details**

Cooling features: Central Air Building Name: LAKE POINT TOWER Heating: Central NewConstructionYN: No Exterior material: CBS Construction Parking: 1 Space

Beautiful unit overlooking the intracoastal. Amazing views of Hallandale and