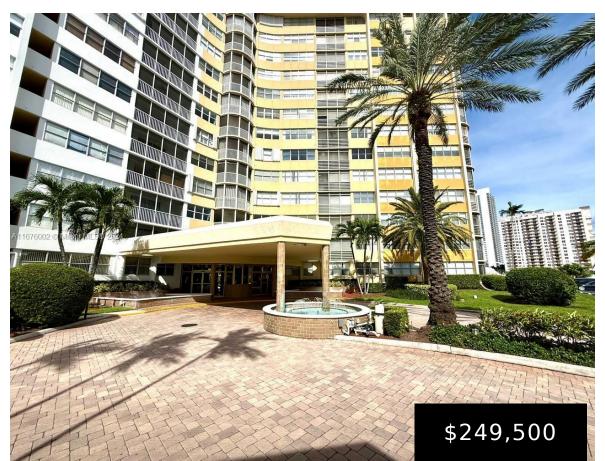

## **100 GOLDEN ISLES DR, HALLANDALE BEACH, FL, 33009**

https://igorpresman.com

Incredible waterfront condo in the heart of Hallandale. Located near plazas with all sorts of grocery stores and restaurants, it is very close to the beach. Perfect opportunity with a fresh renovation, well-maintained gated community, lots of amenities, a BBQ area, a fishing pier, and boat docks with 24-hour security guard. Amenities include a large [...] 100 Golden Isles Dr, Hallandale Beach, FL, 33009

- 1 bed
- 1 bath
- Residential
- Condominium
- Active
- 982 sq ft

×