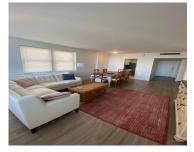

## **100 LINCOLN RD, MIAMI BEACH, FL, 33139**

https://igorpresman.com

<image>

CORNER UNIT WITH DIRECT WATER VIEWS, 21 LINE IS ONE OF THE MOST DESIRABLE LINE. BUILDING HAS 24 HOURS SECURITY-FRONT DESK, HEATED POOL, DIRECT BEACH ACCESS FROM THE BUILDING.GYM, VALET PARKING IS AVAILABLE.THERE IS AN ASSESSMENT AND BEING PAID \$351 MONTHLY. 100 Lincoln Rd, Miami Beach, FL, 33139

- 1 bed
- 1 bath
- Residential
- Condominium
- Active
- 850 sq ft

×