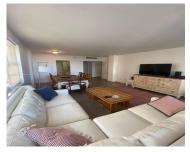

## **100 LINCOLN RD, MIAMI BEACH, FL, 33139**

https://igorpresman.com

<image>

CORNER UNIT WITH DIRECT WATER VIEWS, 21 LINE IS ONE OF THE MOST DESIRABLE LINE. BUILDING HAS 24 HOURS SECURITY-FRONT DESK, HEATED POOL, DIRECT BEACH ACCESS FROM THE BUILDING.GYM, VALET PARKING IS AVAILABLE.THERE IS AN ASSESSMENT AND BEING PAID \$351 MONTHLY. 100 Lincoln Rd, Miami Beach, FL, 33139

- 1 bed
- 1 bath
- Residential
- Condominium
- Active
- 850 sq ft

×