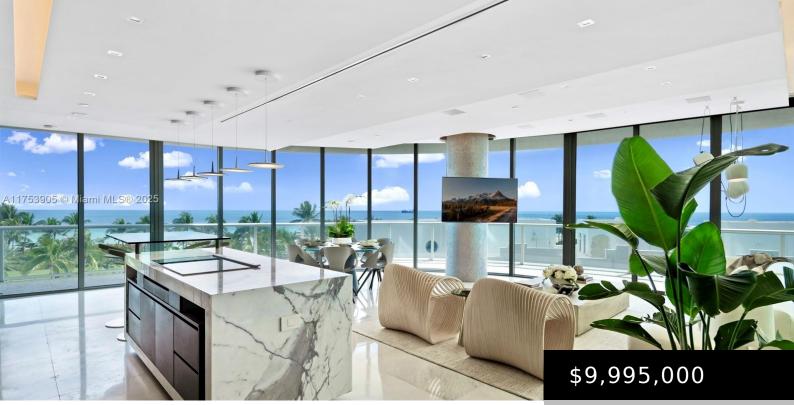

## 100 POINTE DR, MIAMI BEACH, FL, 33139

https://igorpresman.com

Experience this renovated direct ocean facing corner unit at the Continuum Miami Beach. Enter from elevator directly into a private foyer, this light-filled 3 bedroom residence features marble floors spanning an open concept with chef's kitchen equipped with Miele & Sub Zero appliances, and Calacatta marble countertops. Spacious bedrooms all with en suite bathrooms and [...]