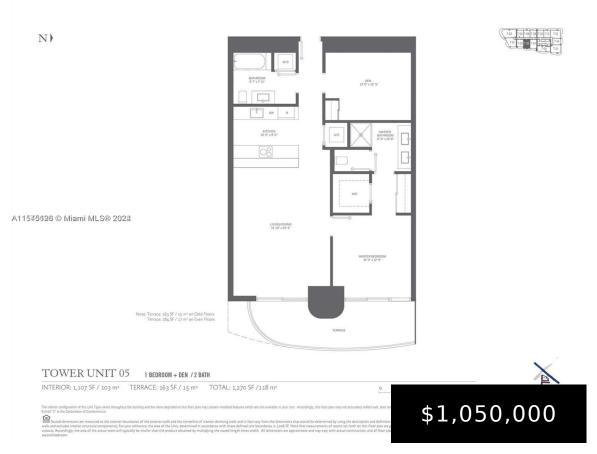

## 1000 BRICKELL PLZ, MIAMI, FL, 33131

https://igorpresman.com

1 bed

- 2 baths
- Residential
- Condominium
- Active
- 1022 sq ft

×