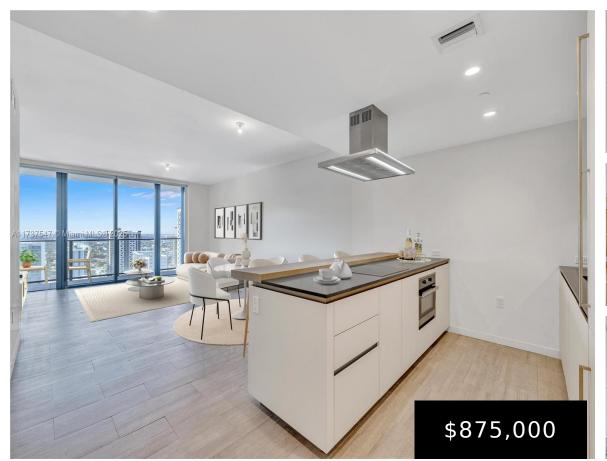

## 1000 BRICKELL PLZ, MIAMI, FL, 33131

https://igorpresman.com

Visit the architectural brilliance of the Flatiron on Brickell in the heart of Miami's hottest neighborhood. Developed by the famous Ugo Colombo and designed by Luis Revuelta, every detail exudes refined luxury. Italian interior architect Massimo Iosa Ghini used an open concept and fluid layout, maximizing views and living spaces. Enjoy Miele appliances, neutral tile [...]

- 1 bed
- 1 bath
- Residential
- Condominium
- Active
- 836 sq ft