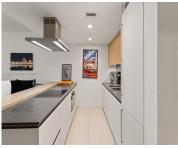

## 1000 Brickell Plz, Miami, FL, 33131

Flatiron 3303, Modern 1 Bed, 1.5 bath unit in the heart of Brickell. 829 sqft of living space. Features include high ceilings, built-in closets, roll-up shades, sleek tile flooring, and a spacious balcony with gorgeous city and bay views. The primary bathroom includes a Jacuzzi tub and elegant finishes, plus a convenient half bath for [...]