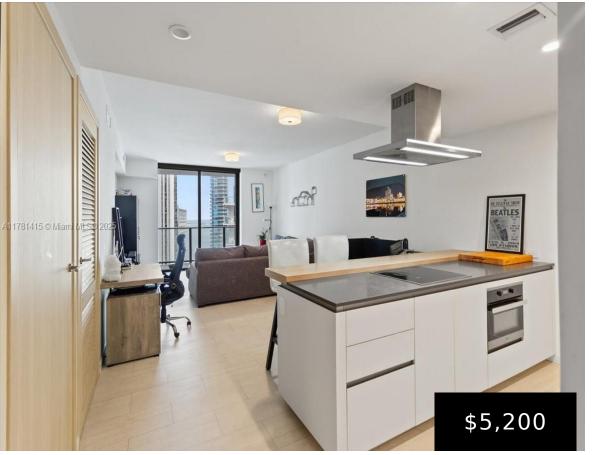

## 1000 Brickell Plz, Miami, FL, 33131

Flatiron 3303, Modern 1 Bed, 1.5 bath unit in the heart of Brickell. 829 sqft of living space. Features include high ceilings, built-in closets, roll-up shades, sleek tile flooring, and a spacious balcony with gorgeous city and bay views. The primary bathroom includes a Jacuzzi tub and elegant finishes, plus a convenient half bath for [...]

- 1 bed
- 1 bath
- Residential Lease
- Condominium
- Active
- 829 sq ft

×