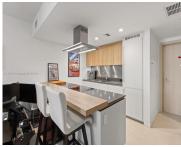

## 1000 Brickell Plz, Miami, FL, 33131

Flatiron 3303, Modern 1 Bed, 1.5 bath unit in the heart of Brickell. 829 sqft of living space. Features include high ceilings, built-in closets, roll-up shades, sleek tile flooring, and a spacious balcony with gorgeous city and bay views. The primary bathroom includes a Jacuzzi tub and elegant finishes, plus a convenient half bath for [...]