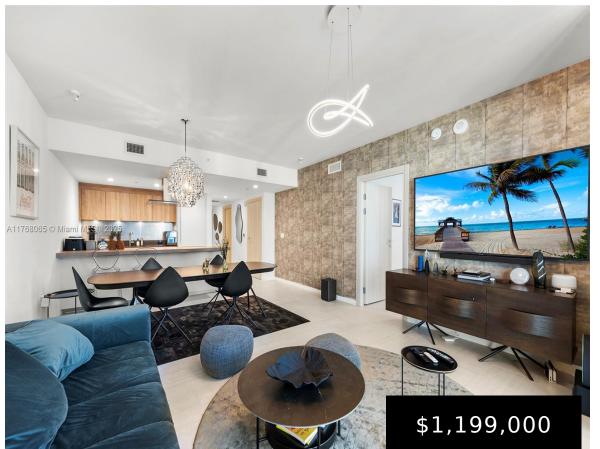

## 1000 Brickell Plz, Miami, FL, 33131

Fully furnished, ready to move in 1 bedroom + Den, converted into a 2 bedrooms residence. Two full bathrooms, spacious living room, top of the line modern-european appliances & extensive terrace. Chic wallpapers, mirrors, carpets, lightning fixtures, closets & high quality furniture make a perfect combination in the famous & prestigious Brickell Flatiron residential tower [...]

- 1 bed
- 2 baths
- Residential
- Condominium
- Active
- 1022 sq ft