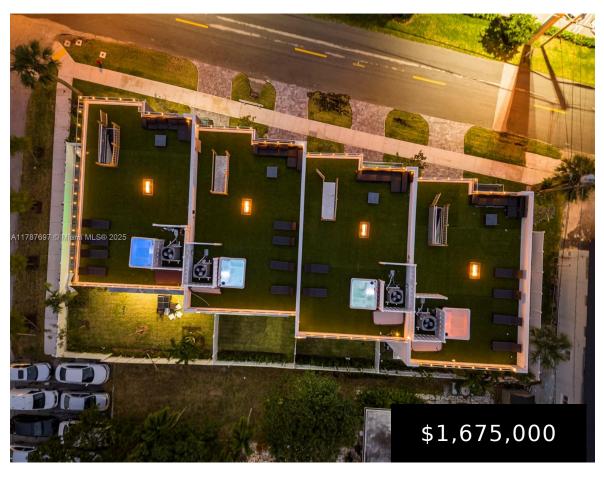

## 1000 RIVERSIDE DR, POMPANO BEACH, FL, 33062

https://igorpresman.com

1000 Riverside Dr, Pompano Beach, FL, 33062

Just one block from the renowned Pompano Beach, this newly constructed townhome was completed in late 2022. Spanning 2,532 sq ft, it features 5 bedrooms and 4 bathrooms. The residence boasts a brand-new heated pool and an exceptional rooftop offering direct views of the Intracoastal Waterway and the beach. Enjoy additional amenities including a hot [...]

- 5 beds
- 4 baths
- Residential
- Single Family Residence
- Active
- 2532 sq ft

Washer

WindowFeatures: Blinds PoolFeatures: In Ground

Waterfront available: No GarageYN: No

AttachedGarageYN: Yes CoolingYN: Yes

PoolPrivateYN: No FireplaceYN: No