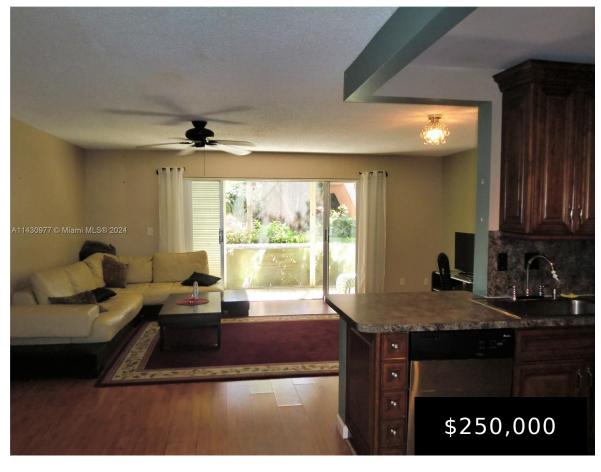

## 1000 14TH AVE, HALLANDALE BEACH, FL, 33009

https://igorpresman.com

1000 14th Ave, Hallandale Beach, FL, 33009

Completely renovated 2/2 in very quiet and secured tropical paradise next to golf courses. 55+

- 2 beds
- 2 baths
- Residential
- Condominium
- Active
- 1027 sq ft

## **Building Details**

**Cooling features:** Central Air, Electric

NewConstructionYN: No

**Heating:** Central, Electric

**ArchitecturalStyle:** Corner Unit

**Building Name: FAIRWAYS ROYALE** 

Parking: 1 Space, Assigned

## **Amenities & Features**

Features: Walk-In Closet(s)

**Amenities:** Dishwasher, Disposal, Electric Range, Electric Water Heater, Microwave, Refrigerator

Waterfront available: No AttachedGarageYN: No

PoolPrivateYN: No