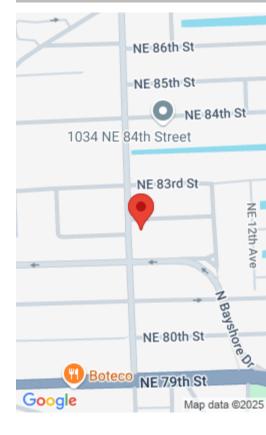

## 1000 82ND ST, MIAMI, FL, 33138

https://igorpresman.com

Prime Development Opportunity in Shorecrest! Three vacant land folios totaling 15,709 SF are available for sale together or individually. The two larger lots come with approved architectural plans for modern 2,480 SF single-family homes, while the third lot includes plans for a 1,874 SF home that are ready for city submission. Secure a rare chance [...]