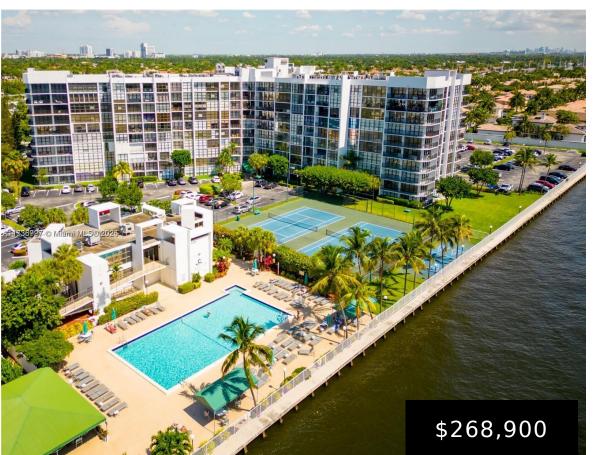

## **1000 PARKVIEW DR, HALLANDALE BEACH, FL, 33009**

https://igorpresman.com

Beautiful 1 Bedrooms + Den (can convert in a second bedroom) 1 and a half bathrooms unit, terrace with intercoastal view, large open kitchen, stainless steel appliances. Very secure building, Lobby attended 24 hours, 7 days a week. Wii-fi and hot water included in maintenance. Building has social activities, heated swimming pool, state-of-the-art gym, sauna, [...] 1000 Parkview Dr, Hallandale Beach, FL, 33009

## **Amenities & Features**

**Features:** Den/Library/Office, Pantry, Walk-In Closet(s)

**Amenities:** Dishwasher, Electric Range, Microwave, Refrigerator

Waterfront available: Yes

AttachedGarageYN: No

PoolPrivateYN: No

**Security Features:** Smoke Detector, Elevator Secure, Lobby Secured, Security Patrol

**ExteriorFeatures:** Other, Barbeque, Tennis Court(s)

GarageYN: Yes

CoolingYN: Yes

FireplaceYN: No