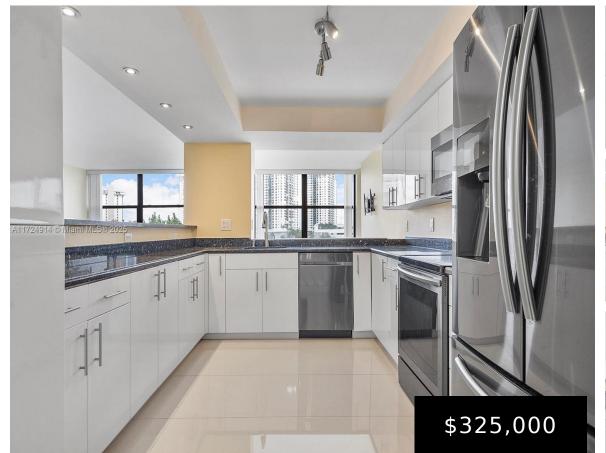

## 1000 PARKVIEW DR, HALLANDALE BEACH, FL, 33009

https://igorpresman.com

Beautifully remodeled waterfront condo offers a spacious 1 bedroom plus den (perfect for a second bedroom or office space). Enjoy the open concept kitchen and stunning floor-to-ceiling windows that fill the home with natural light. Located on the Intracoastal, this home is close to the beach, shopping, and FLL airport. Indulge in amenities including a [...]

## **Amenities & Features**

Features: Den/Library/Office, Pantry, Walk-In

Closet(s)

Amenities: Dishwasher, Electric Range,

Microwave, Refrigerator

**ExteriorFeatures:** East Of Us1, Open Balcony

GarageYN: No