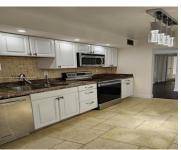

## **1000 PARKVIEW DR, HALLANDALE BEACH, FL, 33009**

https://igorpresman.com

Discover coastal living in this beautiful 2-bedroom, 2-bathroom condo for rent on the 5th floor of Oceanview Condo in Hallandale Beach, FL. This spacious unit offers a modern open layout, perfect for a comfortable lifestyle. The master bedroom features a walk-in closet with built-in organizers, while the master bathroom includes a convenient linen closet. Step [...] 1000 Parkview Dr, Hallandale Beach, FL, 33009

## **Amenities & Features**

**Amenities:** Dishwasher, Electric Range, Refrigerator

Waterfront available: Yes

AttachedGarageYN: No

PoolPrivateYN: No

**CommunityFeatures:** Additional Amenities, Clubhouse, Sidewalks