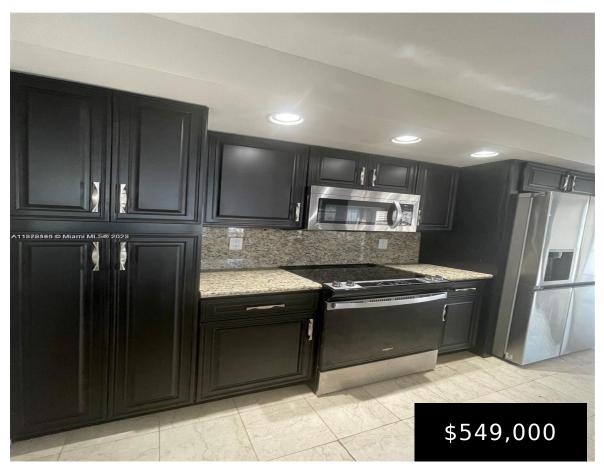

## 1000 PARKVIEW DR, HALLANDALE BEACH, FL, 33009

https://igorpresman.com

1000 Parkview Dr, Hallandale Beach, FL, 33009

Amazing condo with an impressive view located in the luxurious Oceanview Park. This beautiful 2/2 corner unit has the kind of view that will make you want to stay at home 24/7. Never a dull moment with the intercostal views, partial ocean views, pool views can be easily seen through the Ceramic floor to Ceiling [...]

## **Amenities & Features**

**Features:** First Floor Entry

**Amenities:** Dishwasher, Electric Range, Microwave, Refrigerator, Trash compactor

Waterfront available: Yes

AttachedGarageYN: No

PoolPrivateYN: No