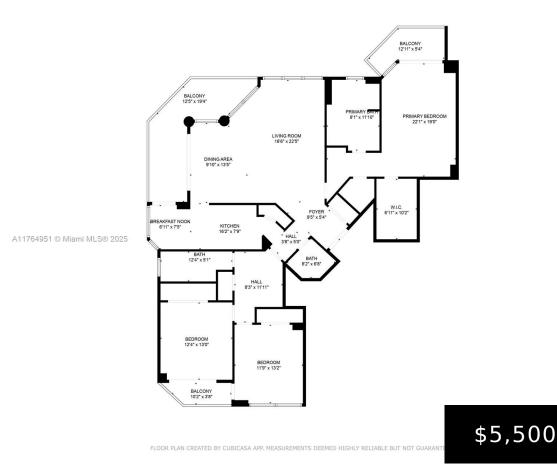

## 1000 ISLAND BLVD, AVENTURA, FL, 33160

https://igorpresman.com

Unit 2909 at 1000 Island Blvd in Aventura, FL 33160 is a spacious 3-bedroom, 2.5-bathroom condominium with 1,880 square feet of living space. Located in the prestigious Williams Island community, this high-rise condo offers stunning ocean, Intracoastal, and lagoon views. Residents enjoy access to a wealth of amenities, including tennis courts, a spa, multiple restaurants, [...]

- 3 beds
- 2 baths
- Residential Lease
- Condominium
- Active
- 1880 sq ft

×