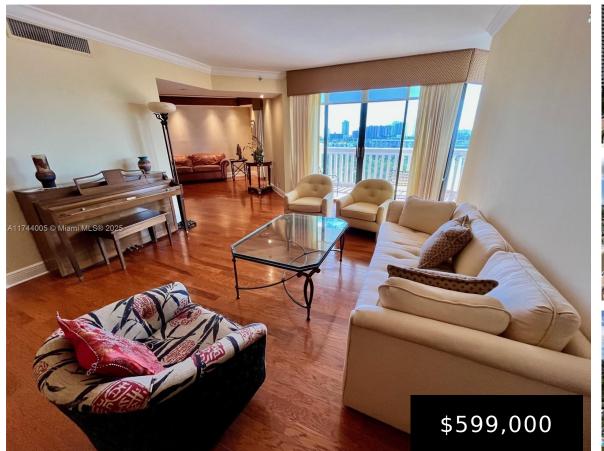

## 1000 ISLAND BLVD, AVENTURA, FL, 33160

https://igorpresman.com

SPACIOUS UPDATED CLASSIC 3 BEDROOM/ 3 BATHROOM (3RD BEDROOM WALL IS DOWN AND IS USED AS A DEN) HOME FEATURING 3 BALCONIES,LARGE WALK-IN CLOSETS, WOOD FLOORS THROUGHOUT, BREAKFAST AREA AND SEPARATE DINING ROOM, BEAUTIFUL SOUTHWEST VIEW TO THE LAKE, LOTS OF NATURAL LIGHT, & HURRICANE SHUTTERS. LIVE IN PRESTIGIOUS WILLIAMS ISLAND WITH FULL AMENITIES: 15 [...] 1000 Island Blvd, Aventura, FL, 33160

- 3 beds
- 3 baths
- Residential
- Condominium
- Active
- 1840 sq ft