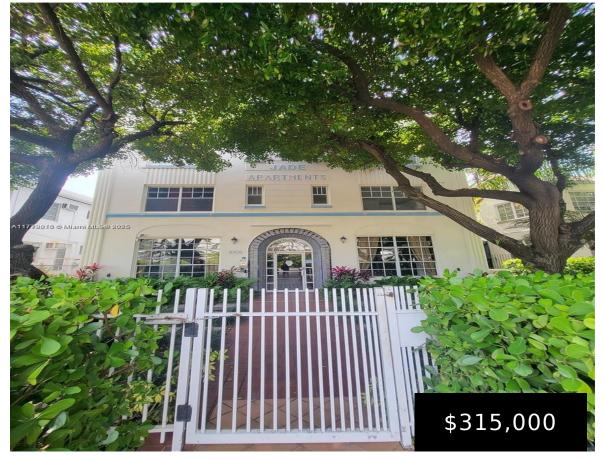

## 1008 JEFFERSON AVE, MIAMI BEACH, FL, 33139

https://igorpresman.com

1008 Jefferson Ave, Miami Beach, FL, 33139

One of theNewly remodeled and fully furnished 2 bed / 1 bath condo unit just next to Flamingo Park (Park, Tennis and Public swimming Pool). White modern furniture, stainless steel appliances, closets, Washer Dryer in unit, tile floors, French doors, dining/living area, Flat screen TV. Open sky view through the windows, unit in last floor. [...]

## **Building Details**

Cooling features: Central Air Building Name: JADE CONDO

**Heating:** Central

**NewConstructionYN:** No **Exterior material:** Other

Parking: On-street