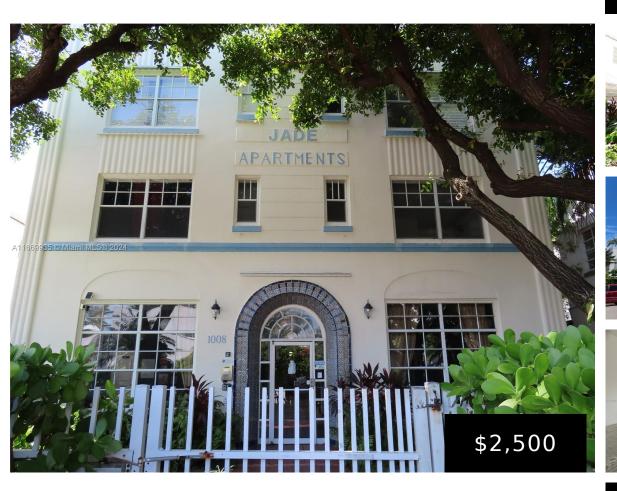

## **1008 JEFFERSON AVE, MIAMI BEACH, FL, 33139**

https://igorpresman.com

1008 Jefferson Ave, Miami Beach, FL, 33139

This gated Art Deco corner unit features 2 bedrooms and 1 bath on the top floor of a beautiful building. Bright and airy interiors in excellent condition make it a perfect retreat. Enjoy a short stroll to Lincoln Road for fantastic dining and shopping, and you're just minutes from the beach and Flamingo Park!

## **Building Details**

Cooling features: Central Air Building Name: JADE CONDO Parking: On-street NewConstructionYN: No Heating: Central