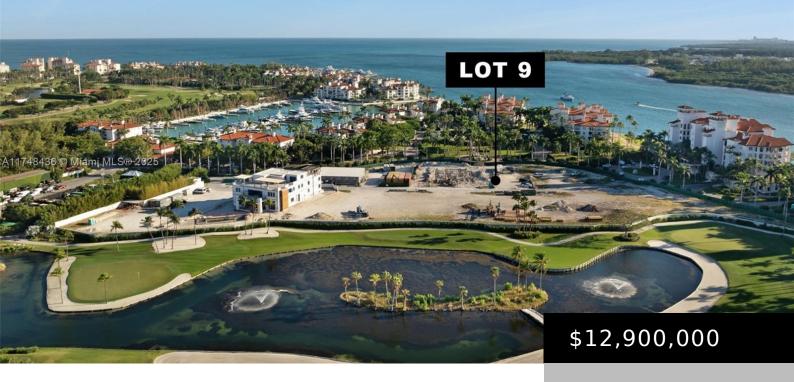

## 1009 LINKS DR, MIAMI BEACH, FL, 33109

https://igorpresman.com

A rare opportunity to own a 13,224 sqft lot in South Florida's most exclusive zip code. Lot 9 at The Mansions on Fisher Island offers a prime location with stunning water, skyline, and golf course views. This is the only single-family new development site on Fisher Island, a 216-acre private enclave. Residents receive club membership [...]