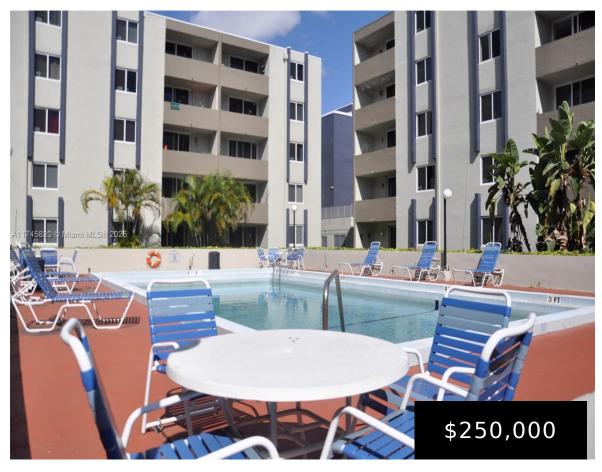

## 10090 80TH CT, HIALEAH GARDENS, FL, 33016

https://igorpresman.com

10090 80th Ct, Hialeah Gardens, FL, 33016

Spacious 2 bedroom condo in Hialeah Gardens. Tile floors throughout, upgraded bathroom, and washer dryer hook up's inside the unit. Building has nice amenities and large parking area. Conveniently located near the Palmetto Expressway and also featuring a reasonable condo fee. Great for investors or first time home buyers. Priced to sell and easy to [...]

## **Building Details**

Cooling features: Central Air

**Building Name:** Samari lakes Condo

**Heating:** Central

**NewConstructionYN:** No

**Exterior material:** Concrete Block Construction

Parking: 1 Space, Guest, Other

## **Amenities & Features**

Features: Other

Amenities: Refrigerator

Waterfront available: No

AttachedGarageYN: No

PoolPrivateYN: No

**Security Features:** Other

ExteriorFeatures: None, Other