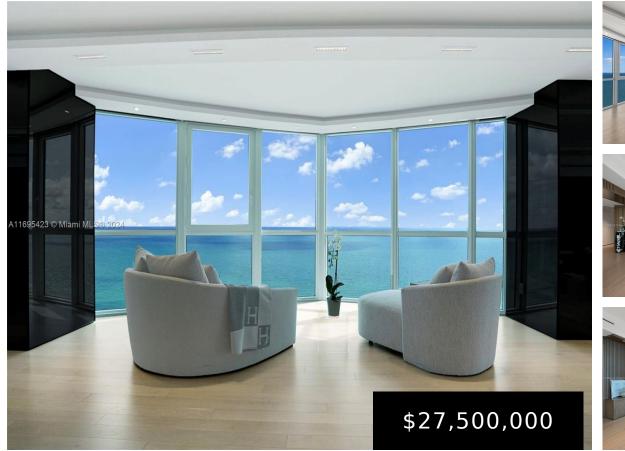

## 101 20TH ST, MIAMI BEACH, FL, 33139

https://igorpresman.com

101 20th St, Miami Beach, FL, 33139

Step Inside With Me! This iconic Setai Skyhome unveils to a 63' oceanfront main salon with stunning sitting room and TV lounges. Spanning over 6,000 SF, this 4-unit combination floorplan represents the 2nd largest residence in the building where every social area & bedroom offers endless views. The custom reconfiguration includes white oak floors, sleek [...]