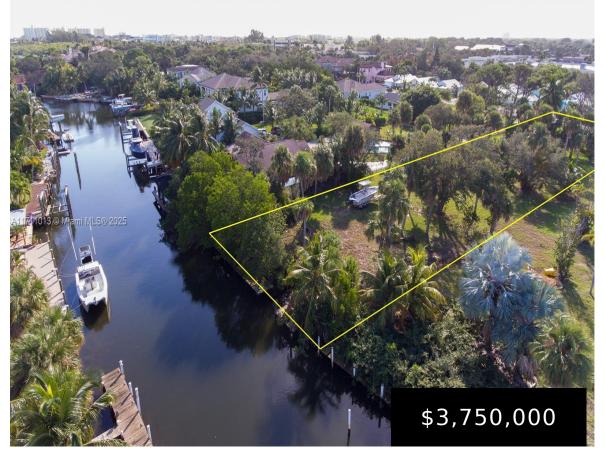

## 101 OLD JUPITER BEACH RD, JUPITER, FL, 33477

https://igorpresman.com

101 Old Jupiter Beach Rd, Jupiter, FL, 33477

The last developable residential waterfront lot on the prestigious Old Jupiter Beach Road! Build your forever home or subdivide to build two homes in one of the most desirable areas in Jupiter without the hassle of a HOA. The property features .9 acres in the heart of Jupiter with 90 feet of unobstructed waterfront on [...]