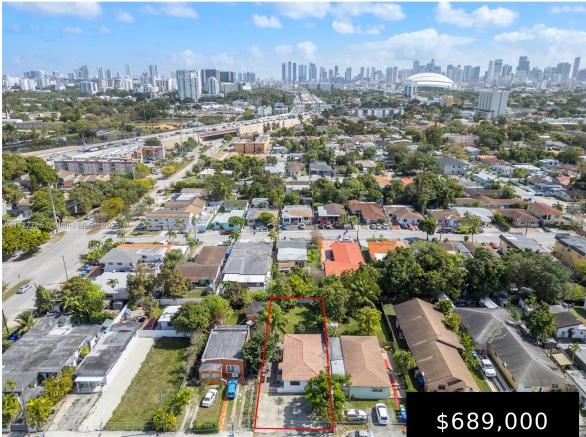

## 1011-1013 25TH AVE, MIAMI, FL, 33125

https://igorpresman.com

Ave, Miami, FL, 33125

1011-1013 25th

Calling all investors – sale opportunity being offered with current plans to build new construction two-story modern twin town homes, last picture for reference. Plans are already in with the City of Miami approaching final stages. 7,350 SQ FT lot size- T3O zoning. Minutes from Miami Freedom Park which will be the largest park in [...]

- Residential Income
- Duplex
- Active
- 1200 sq ft