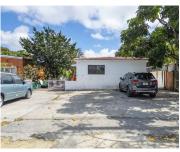

## **Building Details**

**Cooling features:** Central Air

ParkingTotal: 4

**Building Name: RIVERSIDE FARMS** 

Roof: Barrel Roof

ArchitecturalStyle: Other NewConstructionYN: No

**Exterior material:** CBS Construction