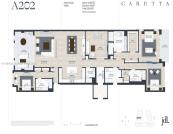

## Rooms

| Room type      | Dimensions  | Area       | Length | Width |
|----------------|-------------|------------|--------|-------|
| ThirdBedroom   | 16 x 11.6   | 185.6      | 16     | 11.6  |
| Kitchen        | 19.8 x 9.9  | 196.02     | 19.8   | 9.9   |
| SecondBedroom  | 12.5 x 16.9 | 211.249999 | 12.5   | 16.9  |
| PrimaryBedroom | 16.7 x 19   | 317.3      | 16.7   | 19    |
| Den            | 16.9 x 16.5 | 278.849999 | 16.9   | 16.5  |
| DiningRoom     | 19.2 x 22   | 422.4      | 19.2   | 22    |
| LivingRoom     | 19.42 x 22  | 427.24     | 19.42  | 22    |
| PatioBalcony   | 13.1 x 23.6 | 309.16     | 13.1   | 23.6  |