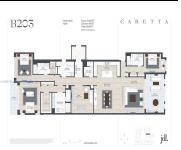

### 1011 US Highway One, Juno Beach, FL, 33408

- 3 beds
- 4 baths
- Residential
- Condominium
- Active
- 3490 sq ft

×

# **Building Details**

Cooling features: Central Air

Building Name: Caretta

# **Amenities & Features**

**Features:** Bar, Den/Library/Office, Elevator, Entrance Foyer, Family Room, Fire Sprinklers, Great Room, Roman Tub, Split Bedroom, Storage, Utility Room/Laundry, Volume Ceilings