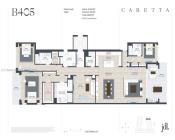

## Rooms

| Room type      | Dimensions | Area       | Length | Width |
|----------------|------------|------------|--------|-------|
| Grt Rm         | 19x22      | 418        | 19     | 22    |
| SecondBedroom  | 12.5x16.7  | 208.75     | 12.5   | 16.7  |
| PatioBalcony   | 14x24      | 336        | 14     | 24    |
| PrimaryBedroom | 15.8x19.2  | 303.36     | 15.8   | 19.2  |
| Kitchen        | 19.7x9.2   | 181.239999 | 19.7   | 9.2   |
| ThirdBedroom   | 10.1x11.6  | 117.16     | 10.1   | 11.6  |