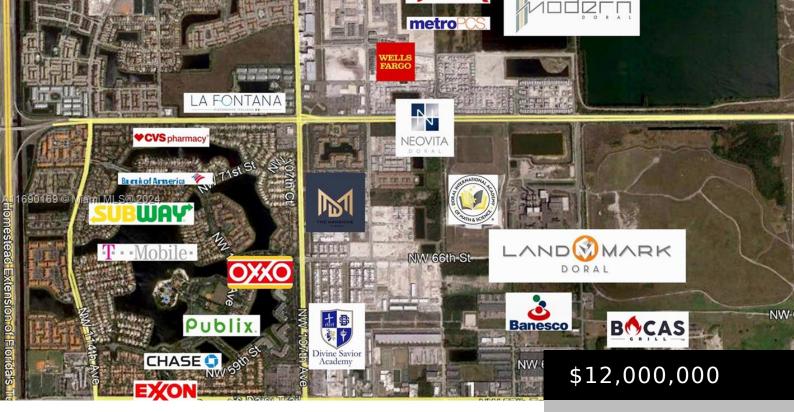

## DORAL, FL, 33166

https://igorpresman.com

Exceptional land investment opportunity in Doral, South Florida's boomtown! Two adjacent lots with IC & GU zoning offer 650 feet of lakefront frontage, potential for CC zoning, and over 200,000 sq ft of developable area. Strategically located between Turpike and Palmetto Expressway, minutes from Miami International Airport, Dolphin Mall, and major corporations. Governor Ron DeSantis' [...]