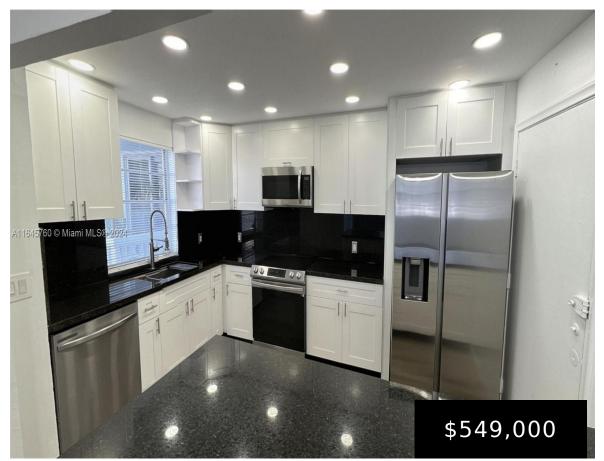

## 1020 MERIDIAN AVE, MIAMI BEACH, FL, 33139

https://igorpresman.com

Easy to show! Ready to move in! Incredibly opportunity for spacious 2/2 corner unit in the most desirable area of Meridian Ave. Completely remodeled, with new bathrooms, new air conditioning, new kitchen, new electrical panel, all with permits. Bright corner unit with tons of natural light/large terrace over looking the pool- large main [...]

## **Amenities & Features**

Refrigerator

**Features:** Other, Walk-In Closet(s) **Security Features:** Fire Alarm, Smoke

Detector, Card Entry, Phone Entry

Amenities: Electric Range, Microwave, ExteriorFeatures: Open Balcony