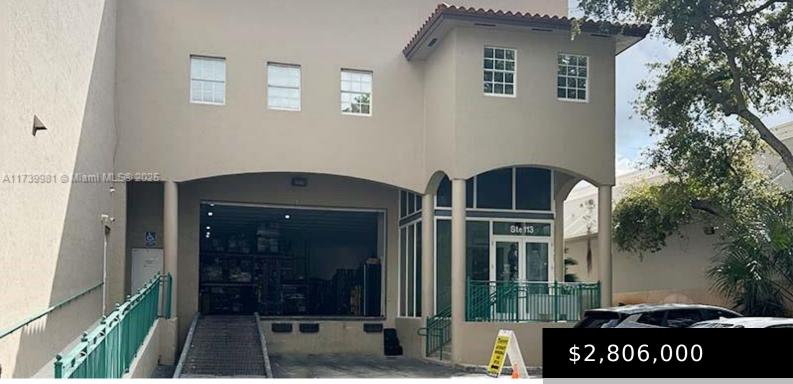

## 10200 25TH ST, DORAL, FL, 33172

https://igorpresman.com

This excellent warehouse, located in the heart of Doral, offers a prime commercial space with over 7,300 sq ft of versatile storage area. Featuring high dock doors and ample room for storage, this property is ideal for businesses in need of substantial space. It also includes approximately 1,400 sq ft of rented office space, providing [...]