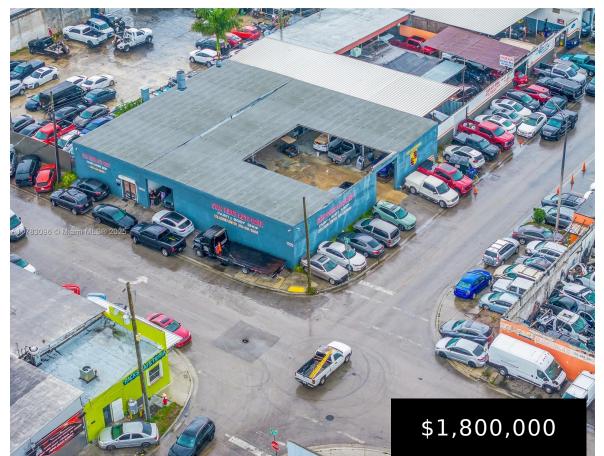

## 1025 45TH ST, HIALEAH, FL, 33013

https://igorpresman.com

Located in the heart of East Hialeah, 1025 E 45th Street presents a rare opportunity to acquire a fully equipped and operational auto body shop. This almost 4,600 SF freestanding building sits prominently on an 8,000 SF corner lot, offering excellent visibility and accessibility. The property features two street-level doors, 14-foot clear height, and two [...]