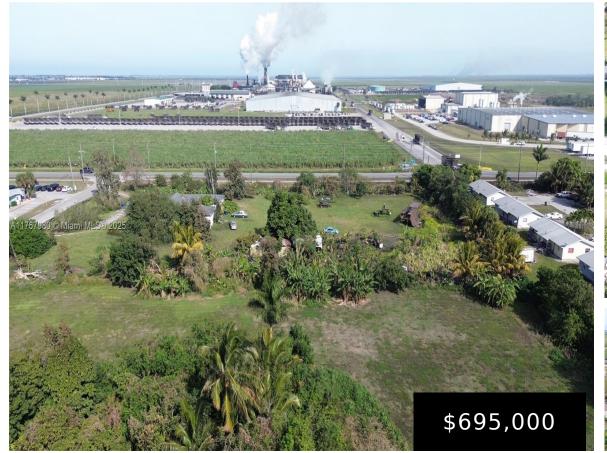

## 1033 18TH ST, BELLE GLADE, FL, 33430

https://igorpresman.com

2.2 acres property zoned Multi family in Palm Beach County. Zoned for 18 units per acre, for a total of 40-44 units. Great work-force housing location and project. This site is close to the local sugar mill that employees a multitude of people, and is a magnet for new tenants to flow to the area. [...]