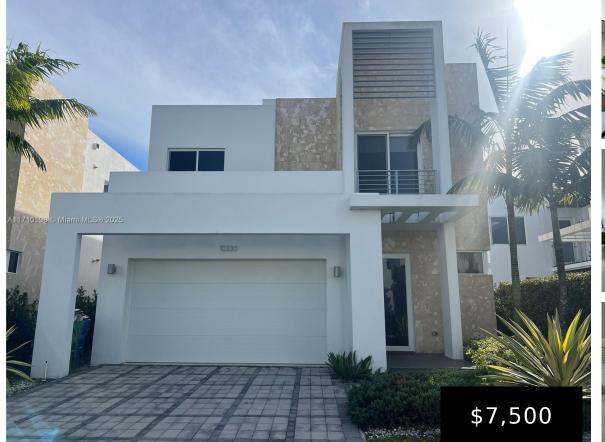

## 10330 68TH ST, DORAL, FL, 33178

https://igorpresman.com

### 10330 68th St, Doral, FL, 33178

This stunning family home, is located in the vibrant city of Doral, Florida, within the exclusive gated community of Neovita Estates. Featuring a modern and elegant design, the home boasts 4 bedrooms, 3 on the second floor and 1 conveniently located on the ground floor—along with 3.5 elegant bathrooms. The kitchen is equipped with top-of-the-line [...]

- 4 beds
- 3 baths
- Residential Lease
- Single Family
- Residence
- Active
- 2782 sq ft
- ×