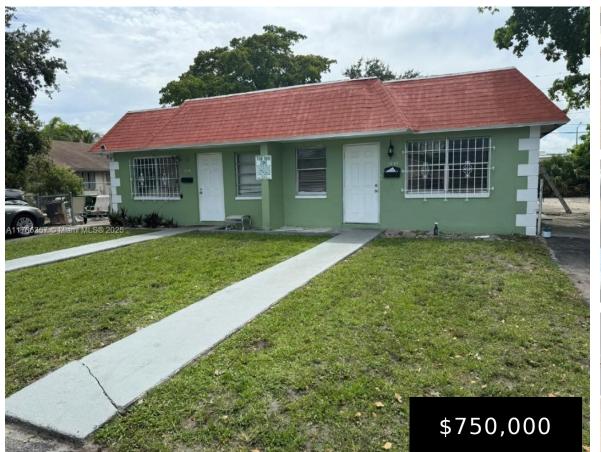

## **1035 8TH AVE, FORT LAUDERDALE, FL, 33311**

https://igorpresman.com

1035 8th Ave, Fort Lauderdale, FL, 33311

Welcome investors! Duplex with possibility to grow up to 4 units, if you demolished the actual duplex or modified the floor plan. Situated on 13,500 sq ft and generating \$5000/monthly. These units were just remodeled. It features 3/1.5 each; one of the kitchen has hardwood countertops and the other granite countertops plus brand new stainless [...]

## **Building Details**

Cooling features: Central Air, Electric ParkingTotal: 10 Building Name: PROGRESSO Roof: Composition Roll ArchitecturalStyle: Detached NewConstructionYN: No Exterior material: Other, Stucco Heating: Central, Electric