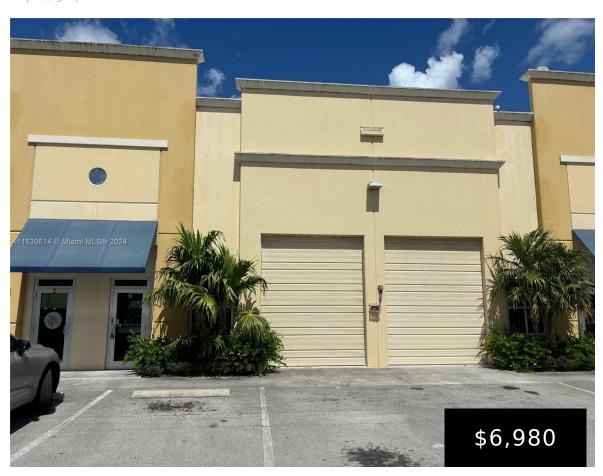

## **DAVIE, FL, 33324**

https://igorpresman.com

• Commercial Sale

Industrial

Active

×

Excellent 3,520 SF Warehouse (includes 400 SF office + bathroom) at 595 Corporate Park of Commerce: – 19-foot ceiling. – 10 x 12 street-level door for easy truck and transport access. – Right off Interstate 595, with direct access to the expressway. – 595 Corporate Park of Commerce is a master-planned industrial park for high-level [...]