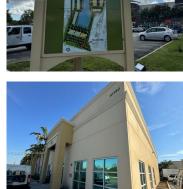

## 10380 STATE ROAD 84, DAVIE, FL, 33324

https://igorpresman.com

11723557 o Mam MLSO 2025 \$9,990

VERY GOOD OPPORTUNITY, TWO CORNER UNITS TOGETHER (units 13 and 14 with a total of 4,700sf). TWO NICE OFFICES WITH A/C AND TWO BATHROOMS THE REST IS A WAREHOUSE, WITH CONCRETE CEILINGS AND 20 FEET OF HEIGHT, EXECELLENT LOCATION ONLY 12 MINUTES FROM FORT LAUDERDALE INTERNATIONAL AIRPORT AND PORT EVERGLADES, NICE CORPORATION PRAK WHIT OVERNIGHT [...]