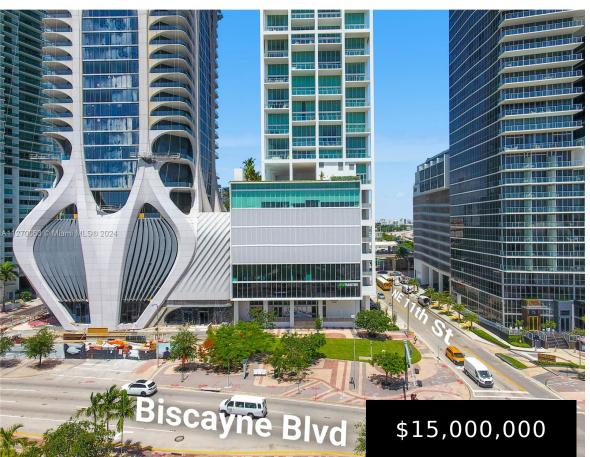

## 1040 BISCAYNE BLVD, MIAMI, FL, 33132

https://igorpresman.com

Unique opportunity to acquire the ground floor commercial spaces and the office floors, located at Ten Museum Park, Miami's newest and most exciting mixed use building in Downtown Miami. However, the 200 residential units ("Residential lot") are not part of this offering. The new Museum Park Miami formerly known as Bicentennial Park, is located directly [...]

1040 Biscayne Blvd, Miami, FL, 33132

- Commercial Sale
- Office
- Active

×

**Building Details** 

NewConstructionYN: No

Building Name: TEN MUSEUM PARK