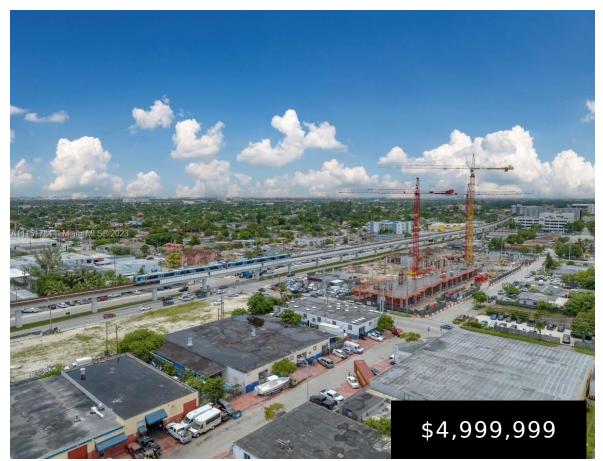

## 1040 26TH STREET, HIALEAH, FL, 33013

https://igorpresman.com

• Commercial Sale

- Industrial
- Active

×

Industrial warehouse in The City of Hialeah owner occupied marine boating company for over 30 years. Can easily be divided into Bays for future rental income. Conveniently located near Tri Rail station and next to several undergoing future major breath-taking developments. Such as MG Developer future Metro Parc Hialeah three tower multi-family 10 story residential [...]