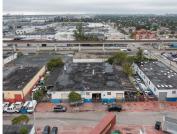

## 1040 26TH STREET, HIALEAH, FL, 33013

https://igorpresman.com

• Commercial Sale

- Industrial
- Active

×

Industrial warehouse in The City of Hialeah owner occupied marine boating company for over 30 years. Can easily be divided into Bays for future rental income. Conveniently located near Tri Rail station and next to several undergoing future major breath-taking developments. Such as MG Developer future Metro Parc Hialeah three tower multi-family 10 story residential [...]