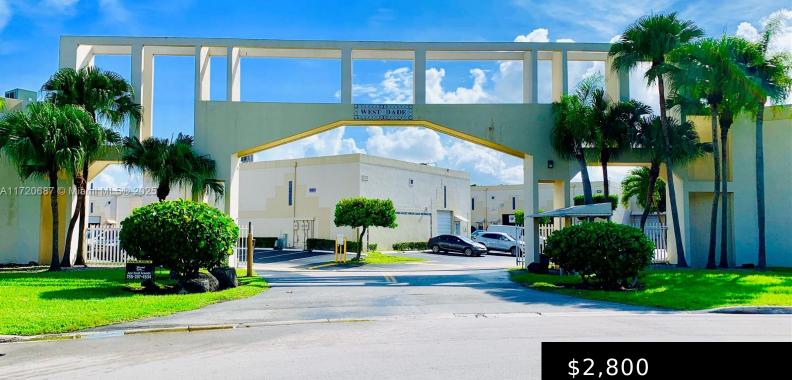

## 10421 28 ST, DORAL, FL, 33172

https://igorpresman.com

EXCELLENT LOCATION IN DORAL, 5 OFFICES PLUS WORK AREA, APPROXIMATELY 1,400 SQFT OFFICES SPACE IN TWO FLOORS. ( NO LOADING DOOR OR WAREHOUSE SPACE) 3 ASSIGNED PARKING SPACES, IDEAL FOR SMALL BUSINESS. EASY ACCESS FROM MAJOR HIGHWAYS, CLOSE TO BANKS, AIRPORT AND SHOPPING CENTERS. SECURITY GATE.!

## **Amenities & Features**

×

Security Features: Other Fire Protection, Security Fence, Security<br/>GateWaterfront available: NoGarageYN: NoAttachedGarageYN: NoCoolingYN: YesPoolPrivateYN: NoFireplaceYN: NoVertice