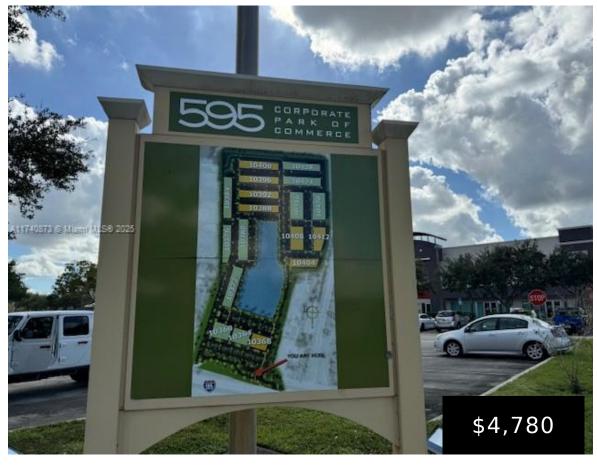

## 10424 STATE ROAD 84, DAVIE, FL, 33324

https://igorpresman.com

10424 State Road 84, Davie, FL, 33324

• Commercial Sale

Flex Space

Active

×

VERY GOOD OPPORTUNITY, NICE COMMERCIAL PARK, PARALLEL TO EXPRESSWAY 595, JUST 12 MINUTES FROM FORT LAUDERDALE INTERNATIONAL AIRPORT AND 15 MINUTES TO PORT EVERGLADES, HIGH CONGREGATE CEILINGS, NIGHT SECURITY, PLEASE NOTE THAT THE UNIT WILL BE AVAILABLE FROM MARCH /31/ 2025