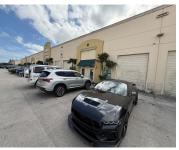

## 10428 STATE ROAD 84, DAVIE, FL, 33324

https://igorpresman.com

10428 State Road 84, Davie, FL, 33324

SUBLEASE THIS! BEST COMMERCIAL AREA, BRAND NEW BUILDING VERY WELL LOCATED NEAR THE AIRPORT, NEAR TO I-95 AND 441, NICE AND LARGE OFFICE AND VERY GOOD SPACE IN WAREHOUSE (TOTAL 3,500 S/F ) AROUND 1000 SQFT OF OFFICES AND THE REST IS WAREHOUSE. SUBLEASE IS TILL MARCH 31 2027.NO BUSINESS CAR MECHANICS