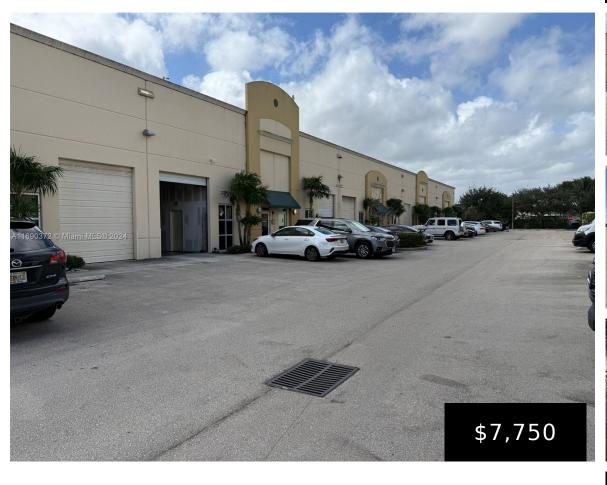

## 10428 STATE ROAD 84, DAVIE, FL, 33324

https://igorpresman.com

10428 State Road 84, Davie, FL, 33324

SUBLEASE THIS! BEST COMMERCIAL AREA, BRAND NEW BUILDING VERY WELL LOCATED NEAR THE AIRPORT, NEAR TO I-95 AND 441, NICE AND LARGE OFFICE AND VERY GOOD SPACE IN WAREHOUSE (TOTAL 3,500 S/F ) AROUND 1000 SQFT OF OFFICES AND THE REST IS WAREHOUSE. SUBLEASE IS TILL MARCH 31 2027.NO BUSINESS CAR MECHANICS