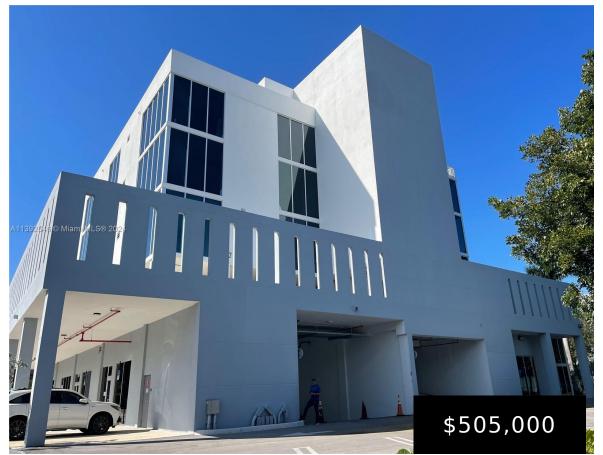

## 10450 33RD ST, DORAL, FL, 33172

https://igorpresman.com

New space, totally built out, never previously occupied. Excellent Opportunity. Elite Office Centre at Doral is a 56,407-square-foot mixed-use development in the heart of Doral, one of the most rapidly growing cities in South Florida. This 5 stories building includes offices, ground-floor retail, and the last floor conditioned for restaurant and/or banquet hall. Elite Office [...]