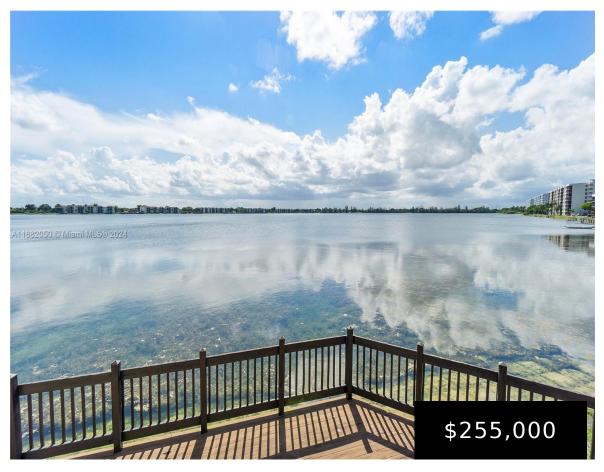

## 105 LAKE EMERALD DR., OAKLAND PARK, FL, 33309

https://igorpresman.com

105 Lake Emerald Dr., Oakland Park, FL, 33309

Beautiful 2 Bedroom 2 Bath Corner Unit In Most Sought After Lake Emerald Community In The Heart Of Oakland Park. Upgraded Kitchen In 2022 With White Shaker Cabinets, Granite Countertops, Tile Design Backsplash, Farmhouse Sink, Stainless Steel Appliances, Recessed Lighting And Snack Bar. Living/Dining Room Combination With Crown Molding And Lots Of Natural Light. Tile [...]

## **Amenities & Features**

Features: Pantry, Wet Bar Security Features: Complex Fenced, Guard At Site

Amenities: Dryer, Refrigerator, Washer ExteriorFeatures: Screened Balcony

Waterfront available: Yes GarageYN: No