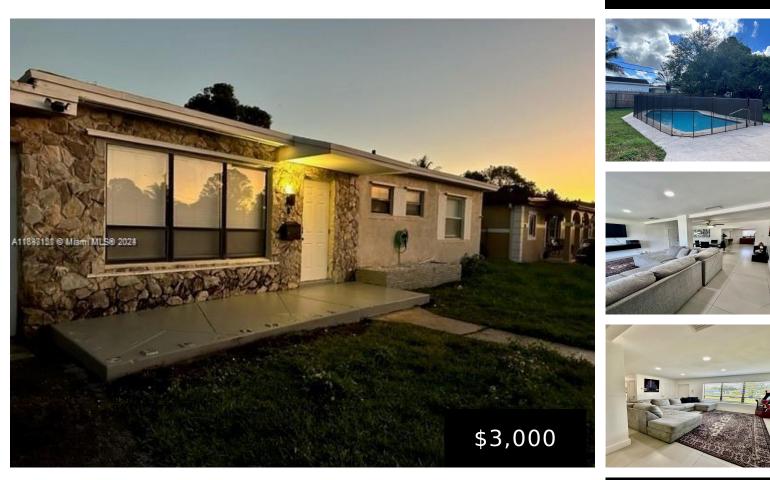

## 1050 ALABAMA AVE, FORT LAUDERDALE, FL, 33312

https://igorpresman.com

1050 Alabama Ave, Fort Lauderdale, FL, 33312

FOR RENT in the heart of beautiful Fort Lauderdale featuring 2 bedrooms 1 bath with a huge backyard and pool. Great for BBQ with family or friends. Easy and fast approval! \*ALL UTILITIES INCLUDED POOL, LAWN, FPL, WATER, WIFI\*

- 2 beds
- 1 bath
- Residential Lease
- Single Family Residence
- Active
- 1032 sq ft

×

## **Amenities & Features**

PoolFeatures: In Ground GarageYN: No CoolingYN: Yes FireplaceYN: No Waterfront available: No AttachedGarageYN: No PoolPrivateYN: No